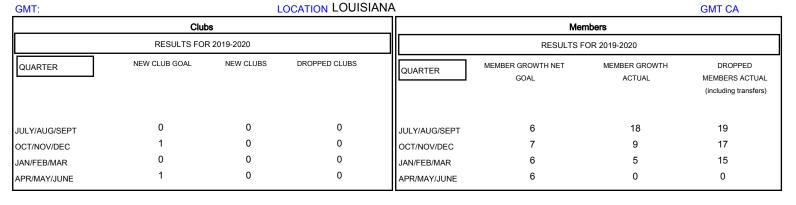

## MONTHLY MEMBERSHIP PROGRESS REPORT

District 8 O

Results as of: 1/31/2020



## GOALS AND ACTUAL NEW CLUBS CUMULATIVE 1.6 CURRENT YEAR GOALS FOR NEW CLUBS 1.2 CURRENT YEAR ACTUAL NEW CLUBS - LAST YEAR ACTUAL NEW CLUBS 0.8 0.4 DEC FEB JUNE JULY AUG SEPT OCT NOV JAN MAR APR MAY



| DROPPED CLUBS: 0  DROPPED MEMBERS |         | 12 CLUBS OF 25 ADDED 1 OR MORE NEW MEMBERS | GENDER DISTRIB  MALE  FEMALE      | UTION<br>419 (65.88%)<br>217 (34.12%) |     |
|-----------------------------------|---------|--------------------------------------------|-----------------------------------|---------------------------------------|-----|
| DECEASED                          | 6       | CLICK HERE FOR CUMULATIVE                  | TOTAL FAMILY UNIT MEMBERS         |                                       | 126 |
| CLUB CANCELLED OTHER              | 0<br>45 | MEMBERSHIP DATA