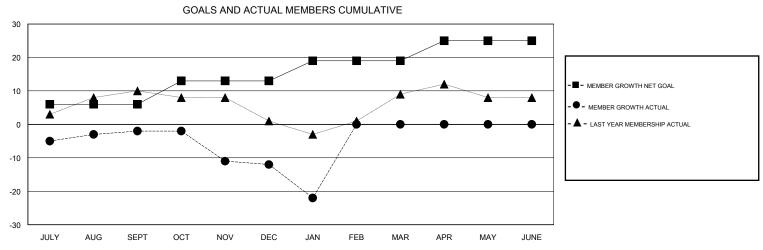

## MONTHLY MEMBERSHIP PROGRESS REPORT

District 8 O

Results as of: 1/31/2020



## GOALS AND ACTUAL NEW CLUBS CUMULATIVE 1.6 CURRENT YEAR GOALS FOR NEW CLUBS 1.2 CURRENT YEAR ACTUAL NEW CLUBS - LAST YEAR ACTUAL NEW CLUBS 0.8 0.4 DEC FEB JUNE JULY AUG SEPT OCT NOV JAN MAR APR MAY



| DROPPED CLUBS: 0  DROPPED MEMBERS |         | 12 CLUBS OF 25 ADDED 1 OR MORE NEW MEMBERS | GENDER DISTRIB  MALE  FEMALE      | UTION<br>419 (65.88%)<br>217 (34.12%) |     |
|-----------------------------------|---------|--------------------------------------------|-----------------------------------|---------------------------------------|-----|
| DECEASED                          | 6       | CLICK HERE FOR CUMULATIVE                  | TOTAL FAMILY UNIT MEMBERS         |                                       | 126 |
| CLUB CANCELLED OTHER              | 0<br>45 | MEMBERSHIP DATA                            | FAMILY MEMBERS PAYING HALF 6 DUES |                                       | 65  |
| TOTAL                             | 51      |                                            |